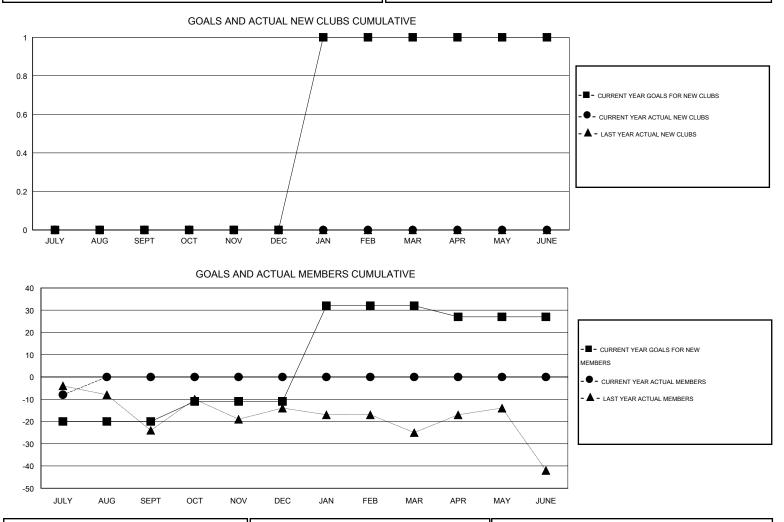

## GMT: CHRIS LEWIS

| TARIO |
|-------|
|       |

|               |                  | Clubs             |                                       |                  |               |                    | Members                             |                    |                  |
|---------------|------------------|-------------------|---------------------------------------|------------------|---------------|--------------------|-------------------------------------|--------------------|------------------|
|               | RESU             | LTS FOR 2015-2016 | S FOR 2015-2016 RESULTS FOR 2015-2016 |                  |               |                    |                                     |                    |                  |
| QUARTER       | NEW CLUB<br>GOAL | NEW CLUBS         | DROPPED<br>CLUBS                      | NET<br>GAIN/LOSS | QUARTER       | NEW MEMBER<br>GOAL | CHARTER AND<br>NEW MEMBERS<br>ADDED | DROPPED<br>MEMBERS | NET<br>GAIN/LOSS |
| JULY/AUG/SEPT | 0                | 0                 | 0                                     | 0                | JULY/AUG/SEPT | -20                | 11                                  | 19                 | -8               |
| OCT/NOV/DEC   | 0                | 0                 | 0                                     | 0                | OCT/NOV/DEC   | 9                  | 0                                   | 0                  | 0                |
| JAN/FEB/MAR   | 1                | 0                 | 0                                     | 0                | JAN/FEB/MAR   | 43                 | 0                                   | 0                  | 0                |
| APR/MAY/JUNE  | 0                | 0                 | 0                                     | 0                | APR/MAY/JUNE  | -5                 | 0                                   | 0                  | 0                |